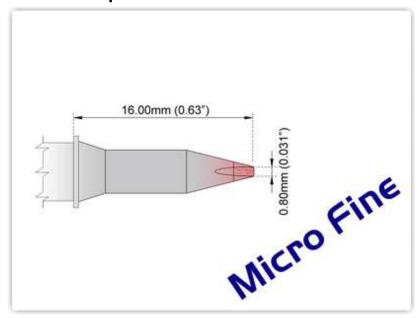

## **EBM8CH008**

Chisel 30° 0.8mm (0.031"), Micro Fine

Tip Style: Chisel

Tip Width: 0.80mm (0.03")
Tip Length: 13.00mm (0.51")

800 Type Cartridge<sup>1</sup>: 420°C - 475°C

RoHS Compliant<sup>2</sup> / Lead Free: YES