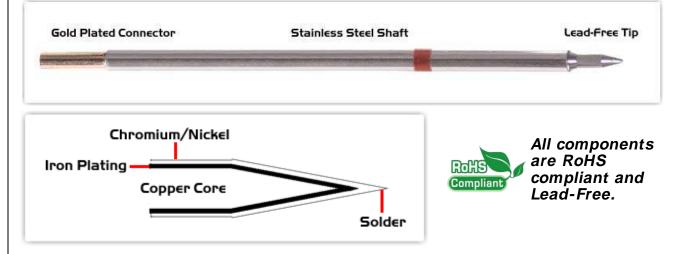

## **Material Composition**

<sup>1</sup> Easy Braid Co. tip cartridges will typically idle within a temperature range of +/-1.1°C. However, there is variation in idle temperature across tip geometries within an individual temperature series. Easy Braid Co. offers a wide variety of tip geometries from 0.25mm fine point tip to 5mm chisel. The length and geometry of a tip will have an influence on the tip idle temperature. To accurately measure idle temperature it will depend greatly on the measurement method, technique and equipment used. Two different methods or the use of alternative equipment will produce different test results.