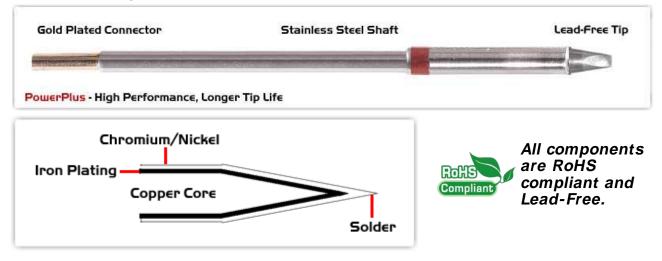

## **Material Composition**

<sup>1</sup> Easy Braid Co. tip cartridges will typically idle within a temperature range of +/-1.1°C. However, there is variation in idle temperature across tip geometries within an individual temperature series. Easy Braid Co. offers a wide variety of tip geometries from 0.25mm fine point tip to 5mm chisel. The length and geometry of a tip will have an influence on the tip idle temperature. To accurately measure idle temperature it will depend greatly on the measurement method, technique and equipment used. Two different methods or the use of alternative equipment will produce different test results.