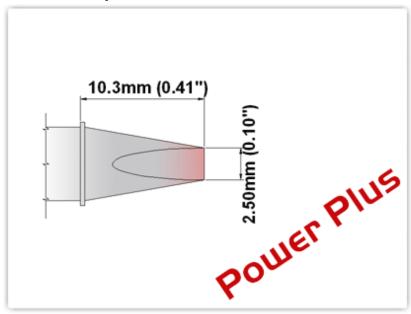

## **EBM8CH175H**

Chisel 30° 2.5mm (0.10"), Power Plus

Tip Style: Chisel 30°
Tip Width: 2.50mm (0.10")
Tip Length: 10.30mm (0.41")

800 Type Cartridge<sup>1</sup>: 420°C - 475°C

RoHS Compliant<sup>2</sup> / Lead Free: YES