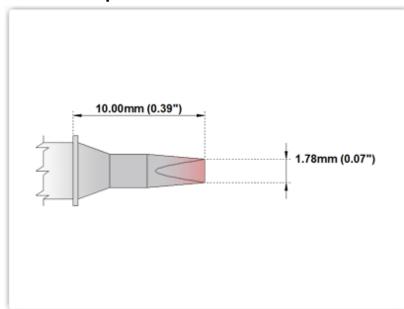

## **EBM8CH176**

Chisel, 1.78mm (0.07"), 30°

Tip Style: Chisel

Tip Width: 1.78mm (0.07")
Tip Length: 10.00mm (0.39")

800 Type Cartridge<sup>1</sup>: 420°C - 475°C

RoHS Compliant<sup>2</sup> / Lead Free: YES