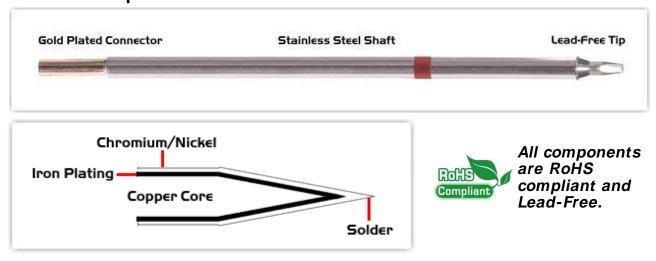

Equivalent to: STTC-837

For Use With: EB-9000S, EB-9000S-2, MX500 and MX5000

## **Material Composition**

<sup>1</sup> Easy Braid Co. tip cartridges will typically idle within a temperature range of +/-1.1°C. However, there is variation in idle temperature across tip geometries within an individual temperature series. Easy Braid Co. offers a wide variety of tip geometries from 0.25mm fine point tip to 5m chisel. The length and geometry of a tip will have an influence on the tip idle temperature. To accurately measure idle temperature it will depend greatly on the measurement method, technique and equipment used. Two different methods or the use of alternative equipment will produce different test results.