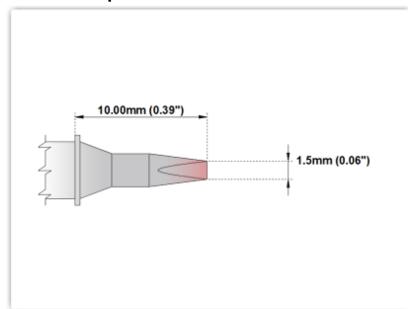

## EBM8CH177

Chisel, 1.50mm (0.06"), 30°

Tip Style: Chisel

Tip Width: 1.50mm (0.06")
Tip Length: 10.00mm (0.39")

800 Type Cartridge<sup>1</sup>: 420°C - 475°C

RoHS Compliant<sup>2</sup> / Lead Free: YES

Equivalent to: STTC-838