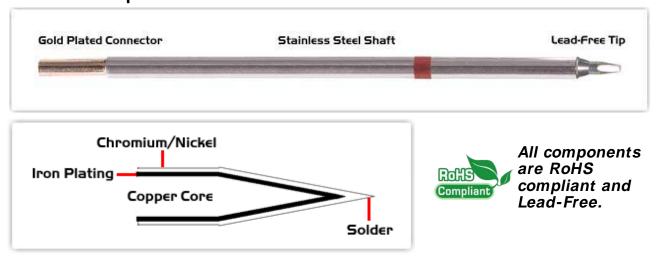

## EBM8CH177

Chisel, 1.50mm (0.06"), 30°

Tip Style: Chisel

Tip Width: 1.50mm (0.06")
Tip Length: 10.00mm (0.39")

800 Type Cartridge<sup>1</sup>: 420°C - 475°C

RoHS Compliant<sup>2</sup> / Lead Free: YES

Equivalent to: STTC-838

For Use With: EB-9000S, EB-9000S-2, MX500 and MX5000

## **Material Composition**

<sup>1</sup> Easy Braid Co. tip cartridges will typically idle within a temperature range of +/-1.1°C. However, there is variation in idle temperature across tip geometries within an individual temperature series. Easy Braid Co. offers a wide variety of tip geometries from 0.25mm fine point tip to 5m chisel. The length and geometry of a tip will have an influence on the tip idle temperature. To accurately measure idle temperature it will depend greatly on the measurement method, technique and equipment used. Two different methods or the use of alternative equipment will produce different test results.