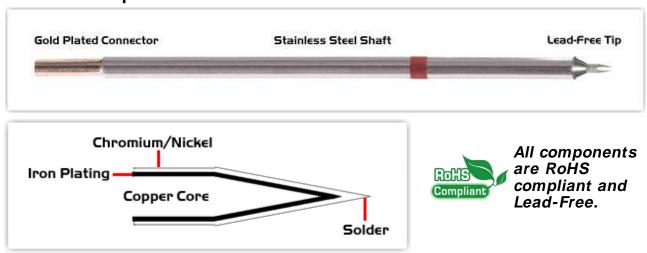

Equivalent to: STTC-825

For Use With: EB-9000S, EB-9000S-2, MX500 and MX5000

## **Material Composition**

<sup>1</sup> Easy Braid Co. tip cartridges will typically idle within a temperature range of +/-1.1°C. However, there is variation in idle temperature across tip geometries within an individual temperature series. Easy Braid Co. offers a wide variety of tip geometries from 0.25mm fine point tip to 5m chisel. The length and geometry of a tip will have an influence on the tip idle temperature. To accurately measure idle temperature it will depend greatly on the measurement method, technique and equipment used. Two different methods or the use of alternative equipment will produce different test results.