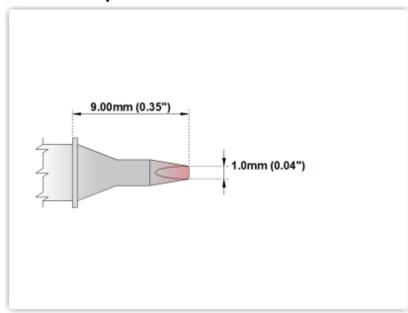

## **EBM8CH178**

Chisel, 1.00mm (0.04"), 30°

Tip Style: Chisel

Tip Width: 1.00mm (0.04")
Tip Length: 9.00mm (0.35")

800 Type Cartridge<sup>1</sup>: 420°C - 475°C

RoHS Compliant<sup>2</sup> / Lead Free: YES