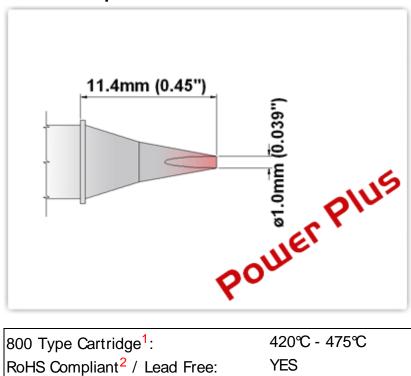

## EBM8CH178H

Chisel 30° 1.0mm (0.04"), Power

**Plus** 

Tip Style: Chisel 30° Tip Width: 1.00mm (0.04") Tip Length: 11.40mm (0.45")

800 Type Cartridge<sup>1</sup>:

RoHS Compliant<sup>2</sup> / Lead Free: YES