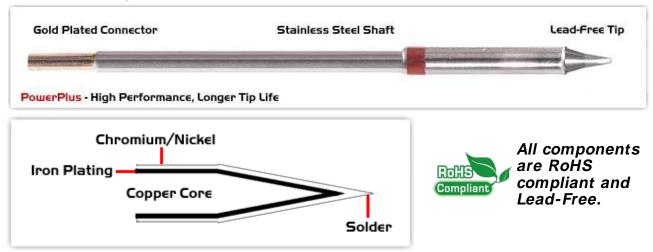

## **Material Composition**

Easy Braid Co. tip cartridges will typically idle within a temperature range of +/-1.1°C. However, there is variation in idle temperature across tip geometries within an individual temperature series. Easy Braid Co. offers a wide variety of tip geometries from 0.25mm fine point tip to 5mm chisel. The length and geometry of a tip will have an influence on the tip idle temperature. To accurately measure idle temperature it will depend greatly on the measurement method, technique and equipment used. Two different methods or the use of alternative equipment will produce different test results.