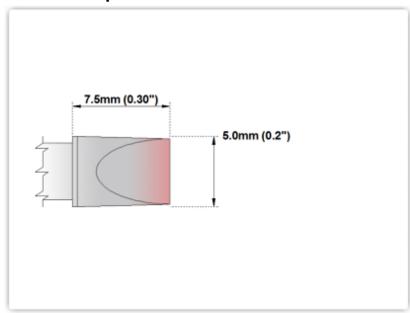

## **EBM8CH250**

Chisel Large, 5.00mm (0.20")

Tip Style: Chisel Large
Tip Width: 5.00mm (0.20")
Tip Length: 7.50mm (0.30")

800 Type Cartridge<sup>1</sup>: 420°C - 475°C

RoHS Compliant<sup>2</sup> / Lead Free: YES