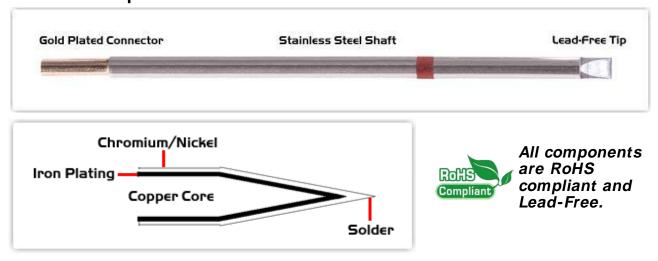

Equivalent to: STTC-817

For Use With: EB-9000S, EB-9000S-2, MX500 and MX5000

## **Material Composition**

<sup>1</sup> Easy Braid Co. tip cartridges will typically idle within a temperature range of +/-1.1°C. However, there is variation in idle temperature across tip geometries within an individual temperature series. Easy Braid Co. offers a wide variety of tip geometries from 0.25mm fine point tip to 5m chisel. The length and geometry of a tip will have an influence on the tip idle temperature. To accurately measure idle temperature it will depend greatly on the measurement method, technique and equipment used. Two different methods or the use of alternative equipment will produce different test results.