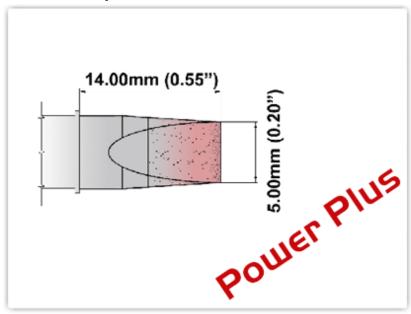

## EBM8CH250H

Chisel Extra Large 5.0mm (0.20"), Power Plus

Tip Style: Chisel

Tip Width: 5.00mm (0.20")
Tip Length: 14.00mm (0.55")

800 Type Cartridge<sup>1</sup>: 420°C - 475°C

RoHS Compliant<sup>2</sup> / Lead Free: YES