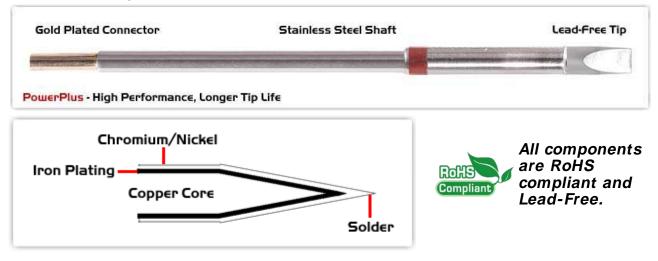

For Use With: EB-9000S, EB-9000S-2, MX500 and MX5000

## **Material Composition**

<sup>1</sup> Easy Braid Co. tip cartridges will typically idle within a temperature range of +/-1.1°C. However, there is variation in idle temperature across tip geometries within an individual temperature series. Easy Braid Co. offers a wide variety of tip geometries from 0.25mm fine point tip to 5mm chisel. The length and geometry of a tip will have an influence on the tip idle temperature. To accurately measure idle temperature it will depend greatly on the measurement method, technique and equipment used. Two different methods or the use of alternative equipment will produce different test results.