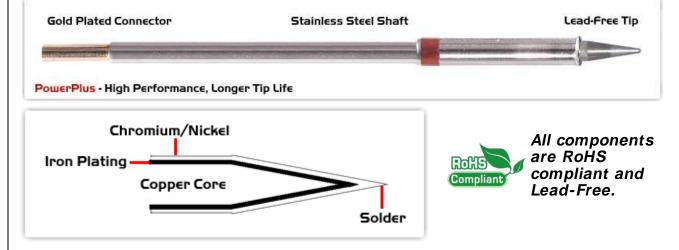

## **Material Composition**

Easy Braid Co. tip cartridges will typically idle within a temperature range of +/-1.1°C. However, there is variation in idle temperature across tip geometries within an individual temperature series. Easy Braid Co. offers a wide variety of tip geometries from 0.25mm fine point tip to 5mm chisel. The length and geometry of a tip will have an influence on the tip idle temperature. To accurately measure idle temperature it will depend greatly on the measurement method, technique and equipment used. Two different methods or the use of alternative equipment will produce different test results.