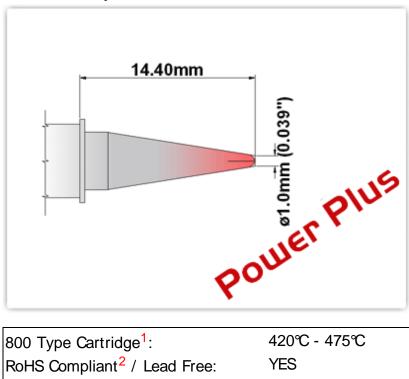

## EBM8CP303H

Conical Sharp 1.0mm (0.04"),

**Power Plus** 

Tip Style: Conical Sharp Tip Width: 1.00mm (0.04") Tip Length: 14.40mm (0.57")

800 Type Cartridge<sup>1</sup>:

RoHS Compliant<sup>2</sup> / Lead Free: YES

For Use With: EB-9000S, EB-9000S-2, MX500 and MX5000