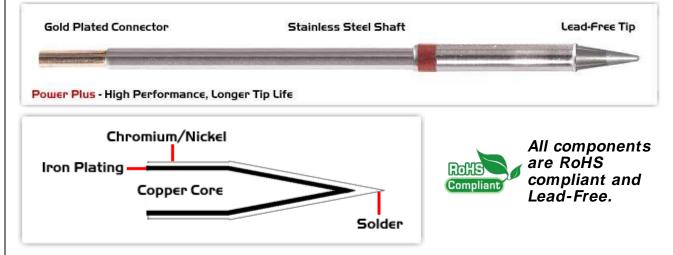

## **Material Composition**

Easy Braid Co. tip cartridges will typically idle within a temperature range of +/-1.1°C. However, there is variation in idle temperature across tip geometries within an individual temperature series. Easy Braid Co. offers a wide variety of tip geometries from 0.25mm fine point tip to 5mm chisel. The length and geometry of a tip will have an influence on the tip idle temperature. To accurately measure idle temperature it will depend greatly on the measurement method, technique and equipment used. Two different methods or the use of alternative equipment will produce different test results.