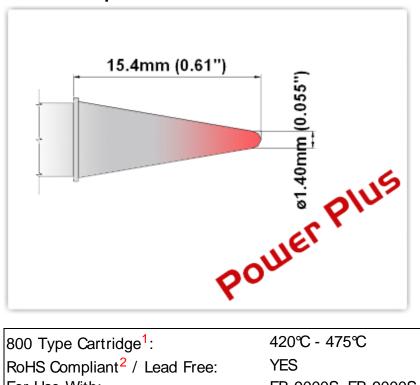

## EBM8CS014H

Conical Sharp 1.4mm (0.055"), **Power Plus** 

Tip Style: Conical Sharp Tip Width: 1.40mm (0.06") Tip Length: 15.40mm (0.61")

800 Type Cartridge<sup>1</sup>:

RoHS Compliant<sup>2</sup> / Lead Free: YES

For Use With: EB-9000S, EB-9000S-2, MX500 and MX5000