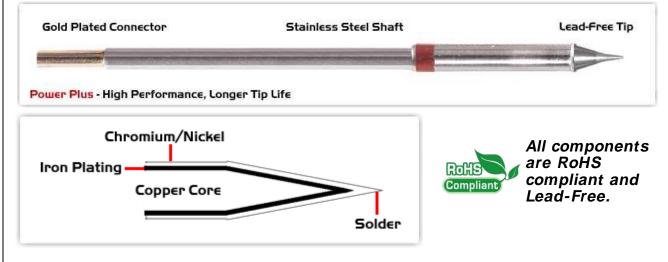

For Use With: EB-9000S, EB-9000S-2, MX500 and MX5000

## **Material Composition**

<sup>1</sup> Easy Braid Co. tip cartridges will typically idle within a temperature range of +/-1.1°C. However, there is variation in idle temperature across tip geometries within an individual temperature series. Easy Braid Co. offers a wide variety of tip geometries from 0.25mm fine point tip to 5mm chisel. The length and geometry of a tip will have an influence on the tip idle temperature. To accurately measure idle temperature it will depend greatly on the measurement method, technique and equipment used. Two different methods or the use of alternative equipment will produce different test results.