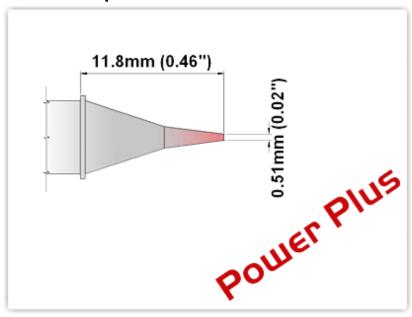

## EBM8CS152H

Conical Sharp 0.5mm (0.02"),

**Power Plus** 

Tip Style: Conical Sharp
Tip Width: 0.50mm (0.02")
Tip Length: 11.80mm (0.46")

800 Type Cartridge<sup>1</sup>: 420°C - 475°C

RoHS Compliant<sup>2</sup> / Lead Free: YES