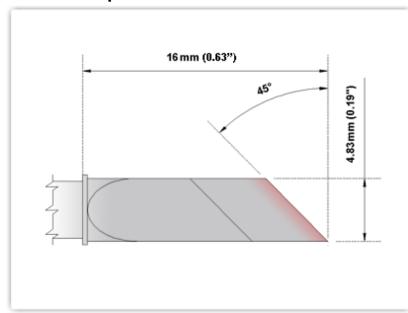

## **EBM8 DS526**

Knife Increased tinned area, 5.84mm (0.23")

Tip Style: Knife

Tip Width: 4.83mm (0.19")
Tip Length: 16.00mm (0.63")

800 Type Cartridge<sup>1</sup>: 420°C - 475°C

RoHS Compliant<sup>2</sup> / Lead Free: YES