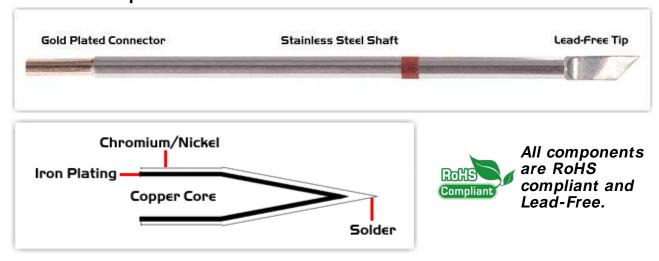

## **Material Composition**

<sup>1</sup> Easy Braid Co. tip cartridges will typically idle within a temperature range of +/-1.1°C. However, there is variation in idle temperature across tip geometries within an individual temperature series. Easy Braid Co. offers a wide variety of tip geometries from 0.25mm fine point tip to 5m chisel. The length and geometry of a tip will have an influence on the tip idle temperature. To accurately measure idle temperature it will depend greatly on the measurement method, technique and equipment used. Two different methods or the use of alternative equipment will produce different test results.