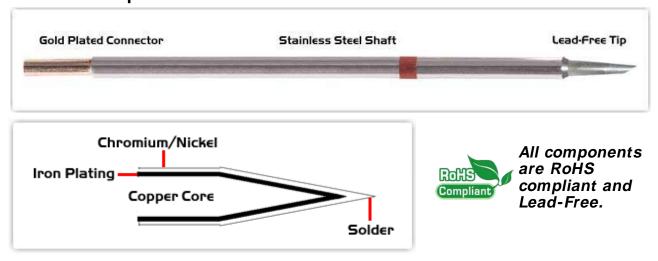

## **Material Composition**

<sup>1</sup> Easy Braid Co. tip cartridges will typically idle within a temperature range of +/-1.1°C. However, there is variation in idle temperature across tip geometries within an individual temperature series. Easy Braid Co. offers a wide variety of tip geometries from 0.25mm fine point tip to 5m chisel. The length and geometry of a tip will have an influence on the tip idle temperature. To accurately measure idle temperature it will depend greatly on the measurement method, technique and equipment used. Two different methods or the use of alternative equipment will produce different test results.