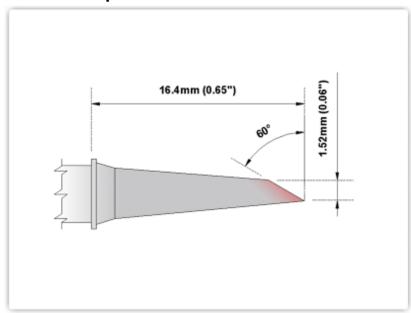

## **EBM8DS529**

Mini-Hoof, 1.52mm (0.06")

Tip Style: Mini-Hoof
Tip Width: 1.52mm (0.06")
Tip Length: 16.40mm (0.65")

800 Type Cartridge<sup>1</sup>: 420°C - 475°C

RoHS Compliant<sup>2</sup> / Lead Free: YES