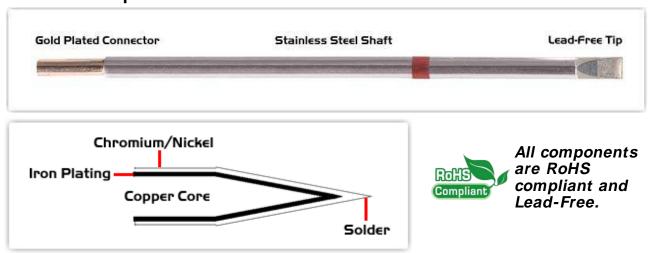

Equivalent to: STTC-865

For Use With: EB-9000S, EB-9000S-2, MX500 and MX5000

## **Material Composition**

<sup>1</sup> Easy Braid Co. tip cartridges will typically idle within a temperature range of +/-1.1°C. However, there is variation in idle temperature across tip geometries within an individual temperature series. Easy Braid Co. offers a wide variety of tip geometries from 0.25mm fine point tip to 5m chisel. The length and geometry of a tip will have an influence on the tip idle temperature. To accurately measure idle temperature it will depend greatly on the measurement method, technique and equipment used. Two different methods or the use of alternative equipment will produce different test results.