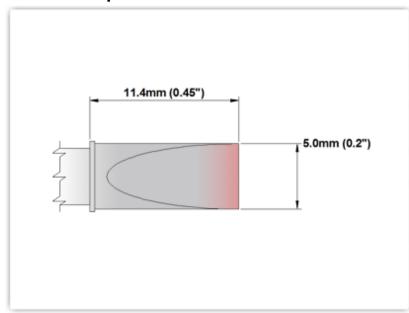

## EBM8LC650

Chisel Large, 5.00mm (0.20")

Tip Style: Chisel Large
Tip Width: 5.00mm (0.20")
Tip Length: 11.40mm (0.45")

800 Type Cartridge<sup>1</sup>: 420°C - 475°C

RoHS Compliant<sup>2</sup> / Lead Free: YES