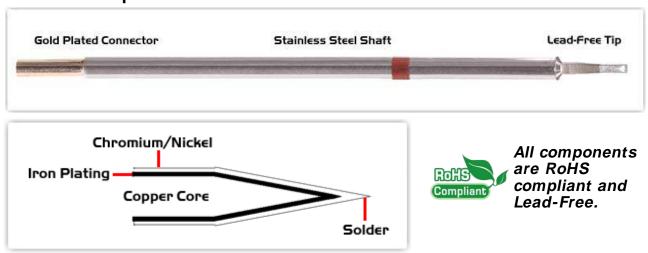

Equivalent to: STTC-842

For Use With: EB-9000S, EB-9000S-2, MX500 and MX5000

## **Material Composition**

<sup>1</sup> Easy Braid Co. tip cartridges will typically idle within a temperature range of +/-1.1°C. However, there is variation in idle temperature across tip geometries within an individual temperature series. Easy Braid Co. offers a wide variety of tip geometries from 0.25mm fine point tip to 5m chisel. The length and geometry of a tip will have an influence on the tip idle temperature. To accurately measure idle temperature it will depend greatly on the measurement method, technique and equipment used. Two different methods or the use of alternative equipment will produce different test results.