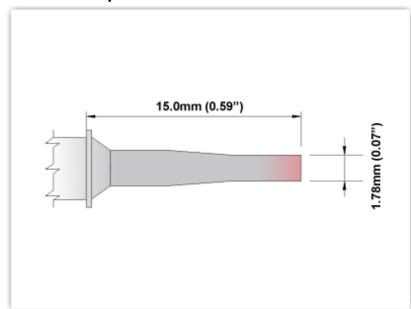

## **EBM8LR403**

Chisel Long Reach, 1.78mm (0.07"), 60°

Tip Style: Chisel Long Reach
Tip Width: 1.78mm (0.07")
Tip Length: 15.00mm (0.59")

800 Type Cartridge<sup>1</sup>: 420°C - 475°C

RoHS Compliant<sup>2</sup> / Lead Free: YES