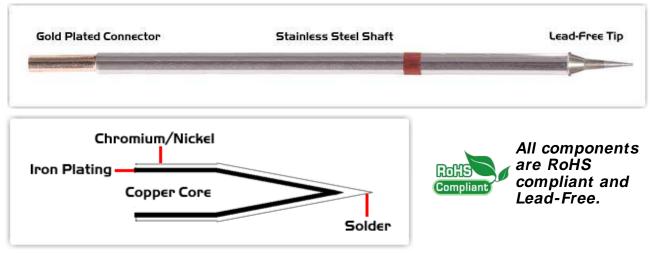

## **Material Composition**

<sup>1</sup> Easy Braid Co. tip cartridges will typically idle within a temperature range of +/-1.1°C. However, there is variation in idle temperature across tip geometries within an individual temperature series. Easy Braid Co. offers a wide variety of tip geometries from 0.25mm fine point tip to 5m chisel. The length and geometry of a tip will have an influence on the tip idle temperature. To accurately measure idle temperature it will depend greatly on the measurement method, technique and equipment used. Two different methods or the use of alternative equipment will produce different test results.

 $<sup>2\,</sup>$  Please refer to  $\underline{\text{http://www.rohs.gov.uk}}$  for details on RoHS Compliance.