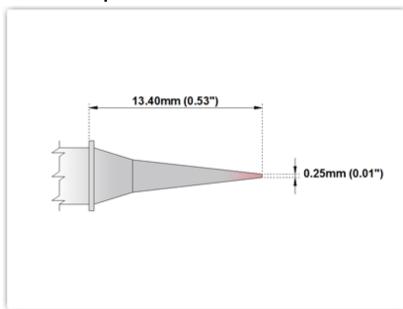

## **EBM8MF375**

Micro Fine, 0.25mm (0.01")

Tip Style: Micro Fine
Tip Width: 0.25mm (0.01")
Tip Length: 13.40mm (0.53")

800 Type Cartridge<sup>1</sup>: 420°C - 475°C

RoHS Compliant<sup>2</sup> / Lead Free: YES