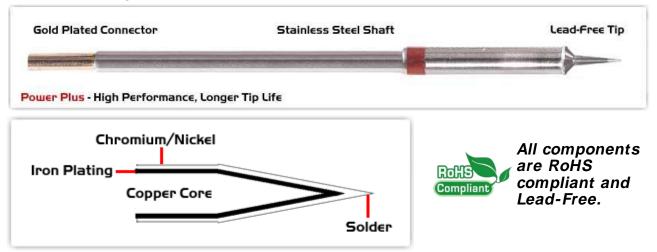

## **Material Composition**

Easy Braid Co. tip cartridges will typically idle within a temperature range of +/-1.1°C. However, there is variation in idle temperature across tip geometries within an individual temperature series. Easy Braid Co. offers a wide variety of tip geometries from 0.25mm fine point tip to 5mm chisel. The length and geometry of a tip will have an influence on the tip idle temperature. To accurately measure idle temperature it will depend greatly on the measurement method, technique and equipment used. Two different methods or the use of alternative equipment will produce different test results.