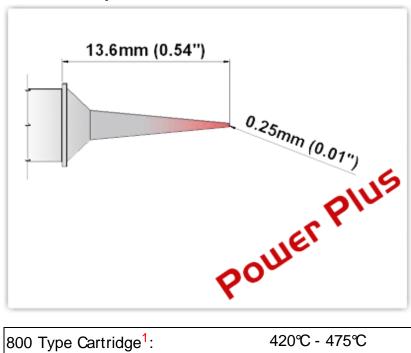

## EBM8MF375H

Micro Fine 0.25mm (0.01"), Power **Plus** 

Tip Style: Micro Fine Tip Width: 0.25mm (0.01") Tip Length: 13.60mm (0.54")

800 Type Cartridge<sup>1</sup>: 420℃ - 475℃

RoHS Compliant<sup>2</sup> / Lead Free: YES