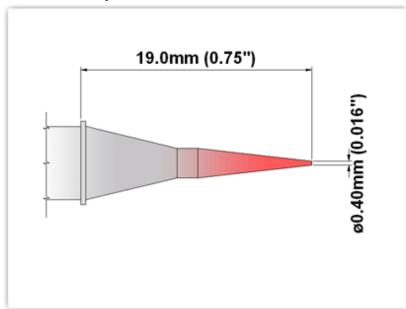

### Conical 0.4mm (0.016")

Tip Style: Conical

Tip Width: 0.40mm (0.016")
Tip Length: 19.00mm (0.75")

60 Type Cartridge<sup>1</sup>: 325℃ - 358℃

RoHS Compliant<sup>2</sup> / Lead Free: YES

For Use With: EB-2000S, PS900 w/SHP-K, MFR-PS1100/MFR-PS2200 w/SHP-KM