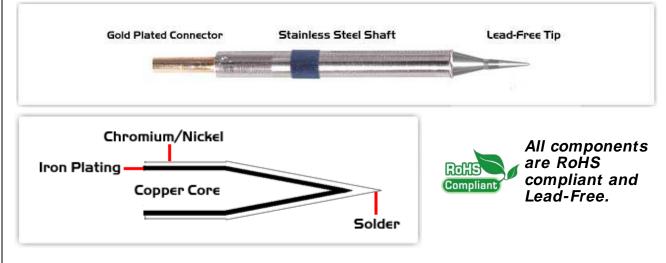

## **Material Composition**

<sup>1</sup> Easy Braid Co. tip cartridges will typically idle within a temperature range of +/-1.1°C. However, there is variation in idle temperature across tip geometries within an individual temperature series. Easy Braid Co. offers a wide variety of tip geometries from 0.25mm fine point tip to 5mm chisel. The length and geometry of a tip will have an influence on the tip idle temperature. To accurately measure idle temperature it will depend greatly on the measurement method, technique and equipment used. Two different methods or the use of alternative equipment will produce different test results.