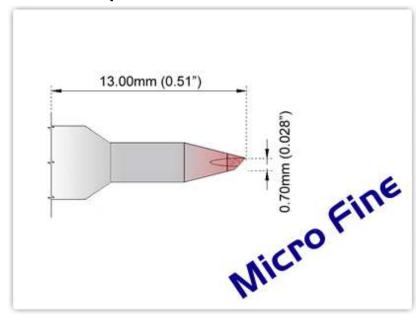

## **EK60 BV007**

Bevel 45° 0.7mm (0.028"), Micro Fine

Tip Style: Bevel

Tip Width: 0.70mm (0.03")
Tip Length: 13.00mm (0.51")

60 Type Cartridge<sup>1</sup>: 325℃ - 358℃

RoHS Compliant<sup>2</sup> / Lead Free: YES