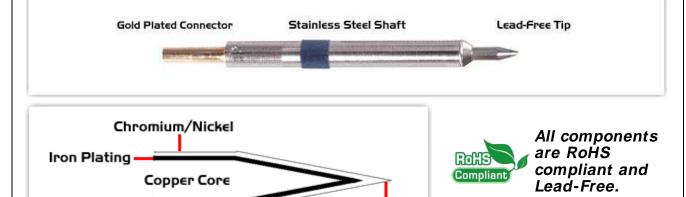

## **Material Composition**

Solder

<sup>1</sup> Easy Braid Co. tip cartridges will typically idle within a temperature range of +/-1.1°C. However, there is variation in idle temperature across tip geometries within an individual temperature series. Easy Braid Co. offers a wide variety of tip geometries from 0.25mm fine point tip to 5mm chisel. The length and geometry of a tip will have an influence on the tip idle temperature. To accurately measure idle temperature it will depend greatly on the measurement method, technique and equipment used. Two different methods or the use of alternative equipment will produce different test results.