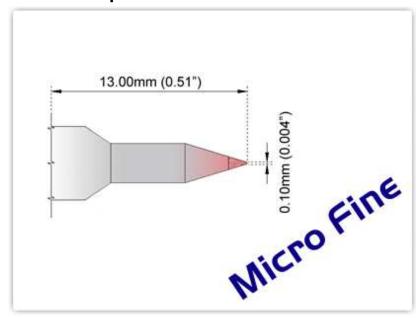

## EK60C001

Conical 0.10mm (0.004"), Micro Fine

Tip Style: Conical

Tip Width: 0.10mm (0.00")
Tip Length: 13.00mm (0.51")

60 Type Cartridge<sup>1</sup>: 325℃ - 358℃

RoHS Compliant<sup>2</sup> / Lead Free: YES