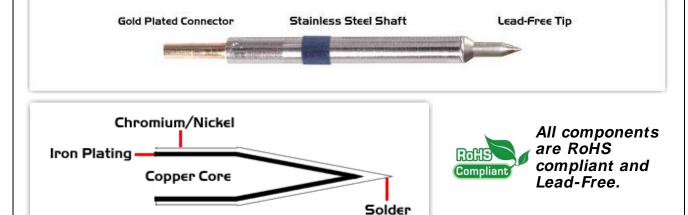

## **Material Composition**

<sup>1</sup> Easy Braid Co. tip cartridges will typically idle within a temperature range of +/-1.1°C. However, there is variation in idle temperature across tip geometries within an individual temperature series. Easy Braid Co. offers a wide variety of tip geometries from 0.25mm fine point tip to 5mm chisel. The length and geometry of a tip will have an influence on the tip idle temperature. To accurately measure idle temperature it will depend greatly on the measurement method, technique and equipment used. Two different methods or the use of alternative equipment will produce different test results.

 $<sup>2\,</sup>$  Please refer to  $\underline{\text{http://www.rohs.gov.uk}}$  for details on RoHS Compliance.