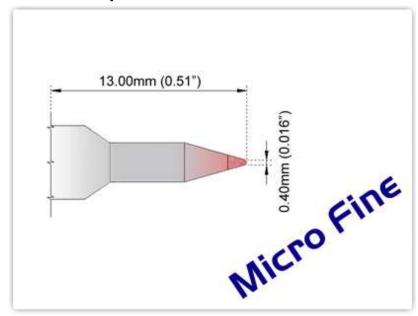

## EK60C004

Conical 0.40mm (0.016"), Micro **Fine** 

Tip Style: Conical

Tip Width: 0.40mm (0.016") Tip Length: 13.00mm (0.51")

Lead-Free.

60 Type Cartridge<sup>1</sup>: 325℃ - 358℃

RoHS Compliant<sup>2</sup> / Lead Free: YES