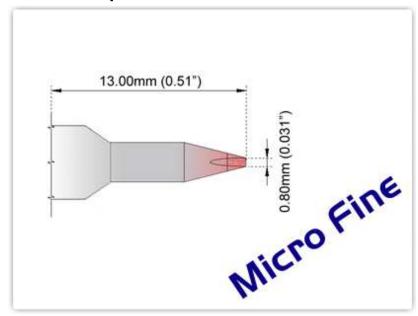

## EK60CH008

Chisel 30° 0.8mm (0.031"), Micro Fine

Tip Style: Chisel

Tip Width: 0.80mm (0.03")
Tip Length: 13.00mm (0.51")

60 Type Cartridge<sup>1</sup>: 325℃ - 358℃

RoHS Compliant<sup>2</sup> / Lead Free: YES