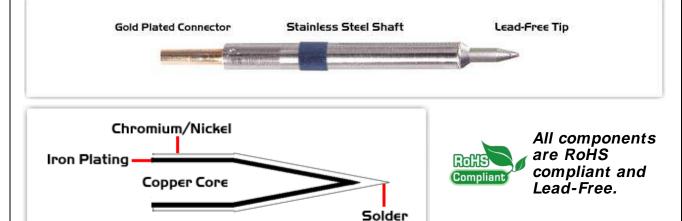

## **Material Composition**

<sup>1</sup> Easy Braid Co. tip cartridges will typically idle within a temperature range of +/-1.1°C. However, there is variation in idle temperature across tip geometries within an individual temperature series. Easy Braid Co. offers a wide variety of tip geometries from 0.25mm fine point tip to 5mm chisel. The length and geometry of a tip will have an influence on the tip idle temperature. To accurately measure idle temperature it will depend greatly on the measurement method, technique and equipment used. Two different methods or the use of alternative equipment will produce different test results.