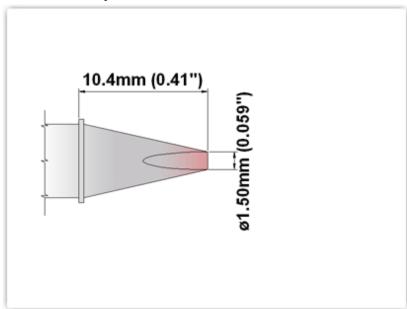

## EK60CH015

Chisel 30° 1.50mm (0.06")

Tip Style: Chisel 30°
Tip Width: 1.50mm (0.06")
Tip Length: 10.40mm (0.41")

60 Type Cartridge<sup>1</sup>: 325°C - 358°C

RoHS Compliant<sup>2</sup> / Lead Free: YES

Equivalent to: STV-CH15A