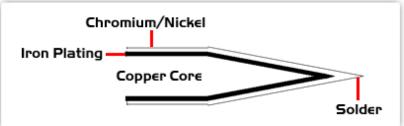

## **Material Composition**

Easy Braid Co. tip cartridges will typically idle within a temperature range of +/-1.1°C. However, there is variation in idle temperature across tip geometries within an individual temperature series. Easy Braid Co. offers a wide variety of tip geometries from 0.25mm fine point tip to 5mm chisel. The length and geometry of a tip will have an influence on the tip idle temperature. To accurately measure idle temperature it will depend greatly on the measurement method,