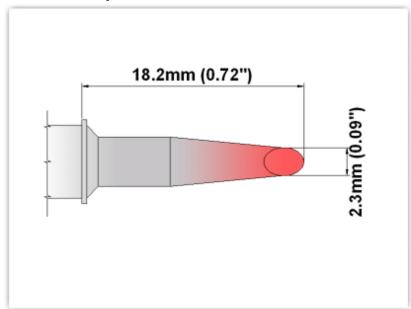

## EK60 DS023

Hoof 2.30mm (0.09")

Tip Style: Hoof

Tip Width: 2.30mm (0.09")
Tip Length: 18.20mm (0.72")

60 Type Cartridge<sup>1</sup>: 325℃ - 358℃

RoHS Compliant<sup>2</sup> / Lead Free: YES

Equivalent to: STV-DRH20CP