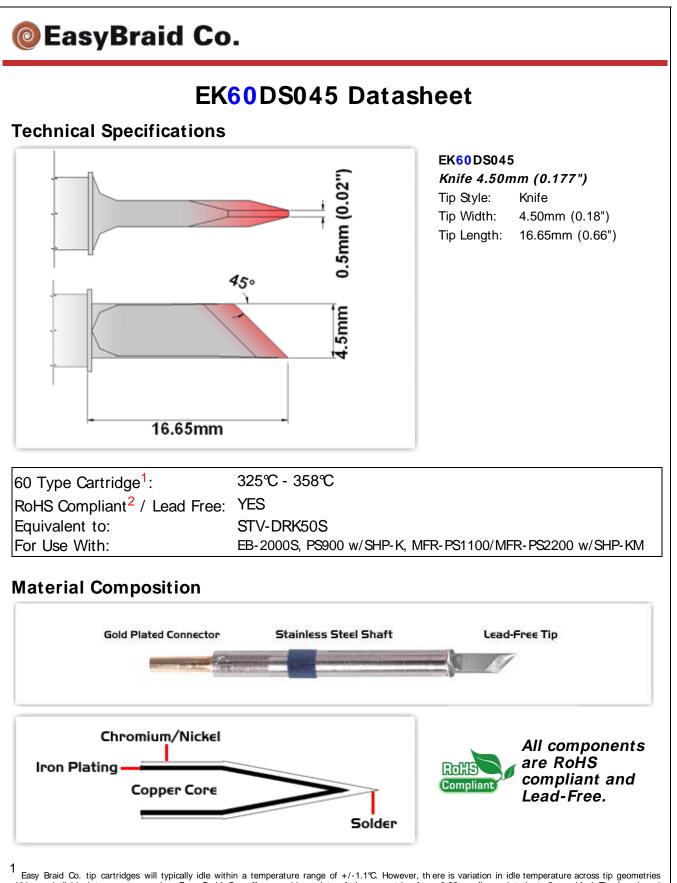

Leasy Braid Co. tip cartridges will typically idle within a temperature range of +/-1.1°C. However, there is variation in idle temperature across tip geometries within an individual temperature series. Easy Braid Co. offers a wide variety of tip geometries from 0.25mm fine point tip to 5mm chisel. The length and geometry of a tip will have an influence on the tip idle temperature. To accurately measure idle temperature it will depend greatly on the measurement method,

technique and equipment used. Two different methods or the use of alternative equipment will produce different test results.

2 Please refer to <a href="http://www.rohs.gov.uk">http://www.rohs.gov.uk</a> for details on RoHS Compliance.

Copyright © 2010-2012 Easy Braid Co. All Rights Reserved