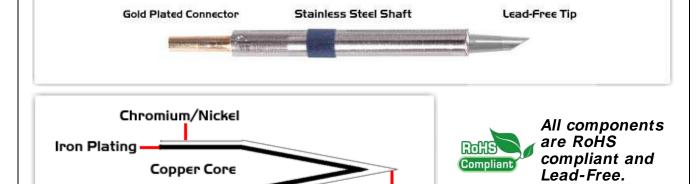

For Use With: EB-2000S, PS900 w/SHP-K, MFR-PS1100/MFR-PS2200 w/SHP-KM

## **Material Composition**

Solder

<sup>1</sup> Easy Braid Co. tip cartridges will typically idle within a temperature range of +/-1.1°C. However, there is variation in idle temperature across tip geometries within an individual temperature series. Easy Braid Co. offers a wide variety of tip geometries from 0.25mm fine point tip to 5mm chisel. The length and geometry of a tip will have an influence on the tip idle temperature. To accurately measure idle temperature it will depend greatly on the measurement method, technique and equipment used. Two different methods or the use of alternative equipment will produce different test results.