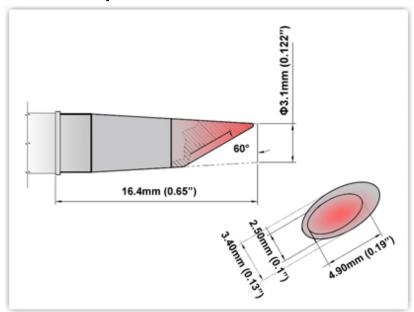

## EK60WV031 Hoof w/ Dent 60° 3.10mm (0.122")

Tip Style: Hoof w/Dent
Tip Width: 3.10mm (0.12")
Tip Length: 16.40mm (0.65")

60 Type Cartridge<sup>1</sup>: 325℃ - 358℃

RoHS Compliant<sup>2</sup> / Lead Free: YES