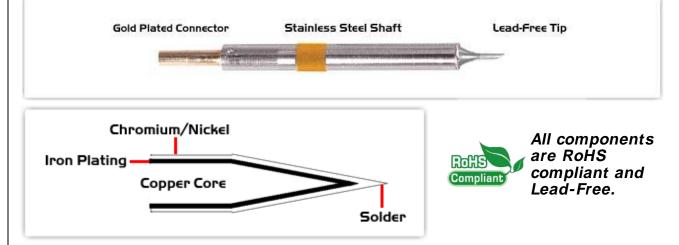

## **Material Composition**

<sup>1</sup> Easy Braid Co. tip cartridges will typically idle within a temperature range of +/-1.1°C. However, there is variation in idle temperature across tip geometries within an individual temperature series. Easy Braid Co. offers a wide variety of tip geometries from 0.25mm fine point tip to 5mm chisel. The length and geometry of a tip will have an influence on the tip idle temperature. To accurately measure idle temperature it will depend greatly on the measurement method, technique and equipment used. Two different methods or the use of alternative equipment will produce different test results.