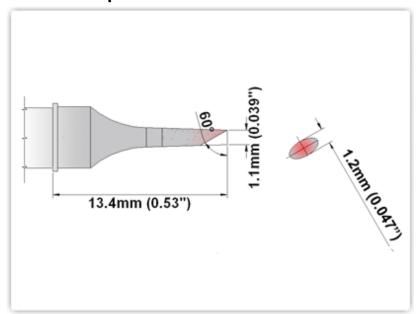

## **Technical Specifications**

EK75BV011

Bevel 60° 1.10mm (0.04")

Tip Style: Bevel

Tip Width: 1.10mm (0.04")
Tip Length: 13.40mm (0.53")

75 Type Cartridge<sup>1</sup>: 350°C - 398°C

RoHS Compliant<sup>2</sup> / Lead Free: YES