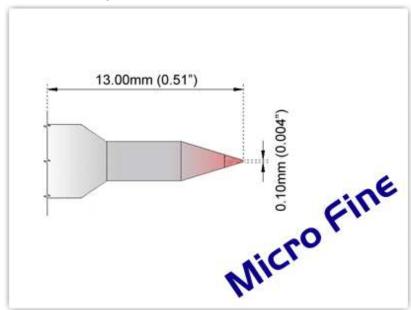

## **Technical Specifications**

EK75C001

Conical 0.10mm (0.004"), Micro

Fine

Tip Style: Conical

Tip Width: 0.10mm (0.00")
Tip Length: 13.00mm (0.51")

75 Type Cartridge<sup>1</sup>: 350°C - 398°C

RoHS Compliant<sup>2</sup> / Lead Free: YES