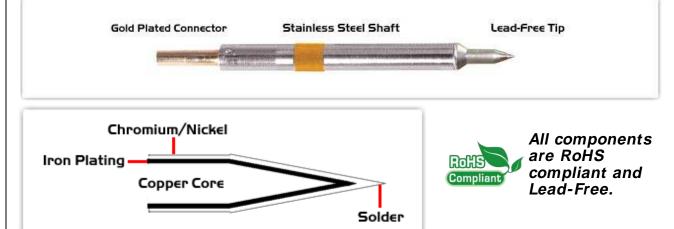

## **Material Composition**

<sup>1</sup> Easy Braid Co. tip cartridges will typically idle within a temperature range of +/-1.1°C. However, there is variation in idle temperature across tip geometries within an individual temperature series. Easy Braid Co. offers a wide variety of tip geometries from 0.25mm fine point tip to 5mm chisel. The length and geometry of a tip will have an influence on the tip idle temperature. To accurately measure idle temperature it will depend greatly on the measurement method, technique and equipment used. Two different methods or the use of alternative equipment will produce different test results.