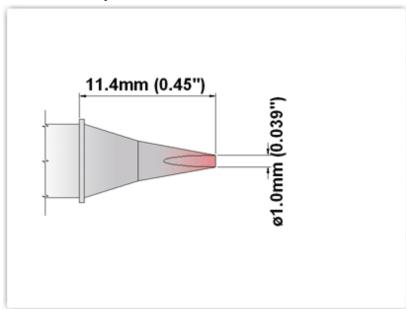

## **Technical Specifications**

EK75CH010

Chisel 30° 1.0mm (0.04")

Tip Style: Chisel 30°
Tip Width: 1.00mm (0.04")
Tip Length: 11.40mm (0.45")

75 Type Cartridge<sup>1</sup>: 350°C - 398°C

RoHS Compliant<sup>2</sup> / Lead Free: YES