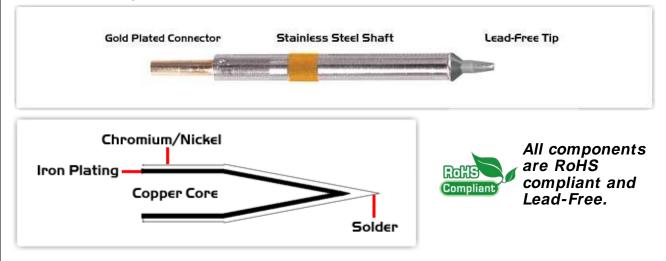

## **Material Composition**

<sup>1</sup> Easy Braid Co. tip cartridges will typically idle within a temperature range of +/-1.1°C. However, there is variation in idle temperature across tip geometries within an individual temperature series. Easy Braid Co. offers a wide variety of tip geometries from 0.25mm fine point tip to 5mm chisel. The length and geometry of a tip will have an influence on the tip idle temperature. To accurately measure idle temperature it will depend greatly on the measurement method, technique and equipment used. Two different methods or the use of alternative equipment will produce different test results.