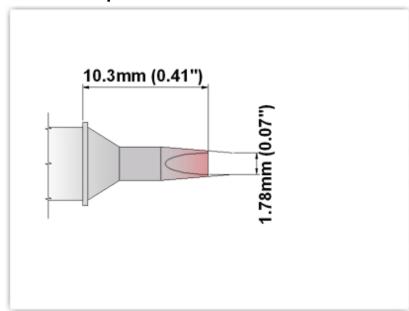

## **Technical Specifications**

EK75CH016

Chisel 30° 1.78mm (0.07")

Tip Style: Chisel 30°
Tip Width: 1.78mm (0.07")
Tip Length: 10.30mm (0.41")

75 Type Cartridge<sup>1</sup>: 350°C - 398°C

RoHS Compliant<sup>2</sup> / Lead Free: YES