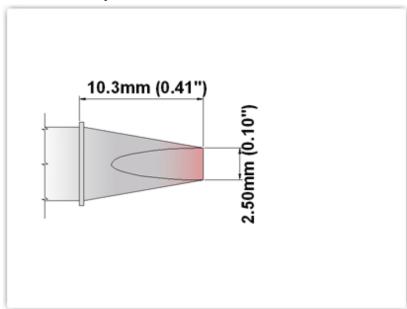

## **Technical Specifications**

EK75CH025

Chisel 30° 2.5mm (0.10")

Tip Style: Chisel 30°
Tip Width: 2.50mm (0.10")
Tip Length: 10.30mm (0.41")

75 Type Cartridge<sup>1</sup>: 350℃ - 398℃

RoHS Compliant<sup>2</sup> / Lead Free: YES