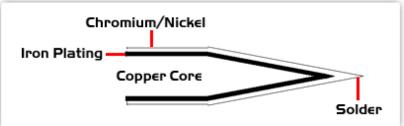

## **Material Composition**

technique and equipment used. Two different methods or the use of alternative equipment will produce different test results.

Easy Braid Co. tip cartridges will typically idle within a temperature range of +/-1.1°C. However, there is variation in idle temperature across tip geometries within an individual temperature series. Easy Braid Co. offers a wide variety of tip geometries from 0.25mm fine point tip to 5mm chisel. The length and geometry of a tip will have an influence on the tip idle temperature. To accurately measure idle temperature it will depend greatly on the measurement method,