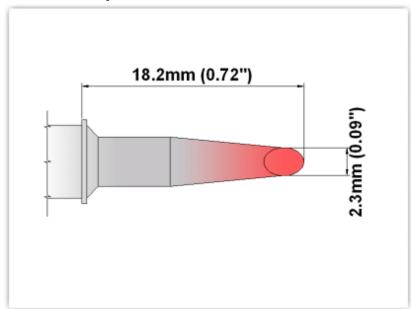

## **Technical Specifications**

**EK75 DS023** 

Hoof 2.30mm (0.09")

Tip Style: Hoof

Tip Width: 2.30mm (0.09")
Tip Length: 18.20mm (0.72")

75 Type Cartridge<sup>1</sup>: 350℃ - 398℃

RoHS Compliant<sup>2</sup> / Lead Free: YES