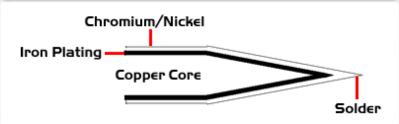

## **Material Composition**

technique and equipment used. Two different methods or the use of alternative equipment will produce different test results.

Easy Braid Co. tip cartridges will typically idle within a temperature range of +/-1.1°C. However, there is variation in idle temperature across tip geometries within an individual temperature series. Easy Braid Co. offers a wide variety of tip geometries from 0.25mm fine point tip to 5mm chisel. The length and geometry of a tip will have an influence on the tip idle temperature. To accurately measure idle temperature it will depend greatly on the measurement method,