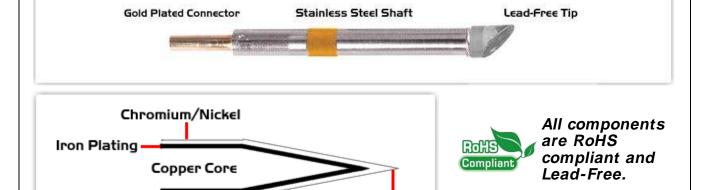

## **Material Composition**

Solder

<sup>1</sup> Easy Braid Co. tip cartridges will typically idle within a temperature range of +/-1.1°C. However, there is variation in idle temperature across tip geometries within an individual temperature series. Easy Braid Co. offers a wide variety of tip geometries from 0.25mm fine point tip to 5mm chisel. The length and geometry of a tip will have an influence on the tip idle temperature. To accurately measure idle temperature it will depend greatly on the measurement method, technique and equipment used. Two different methods or the use of alternative equipment will produce different test results.