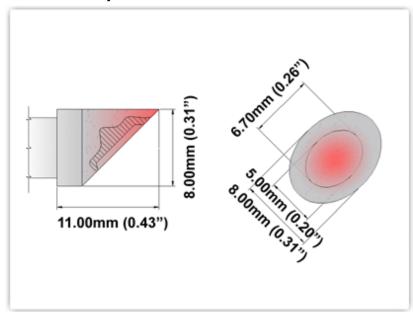

## EK75WV080 Bevel 45° 8.00mm (0.31")

Tip Style: Bevel

Tip Width: 8.00mm (0.31")
Tip Length: 11.00mm (0.43")

75 Type Cartridge<sup>1</sup>: 350°C - 398°C

RoHS Compliant<sup>2</sup> / Lead Free: YES

For Use With: EB-2000S, PS900 w/SHP-K, MFR-PS1100/MFR-PS2200 w/SHP-KM