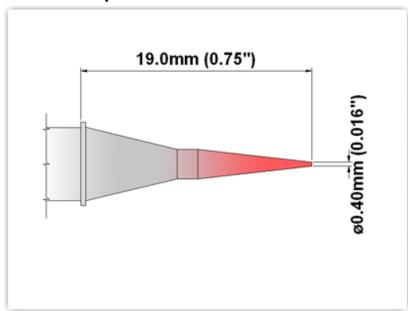

### Conical 0.4mm (0.016")

Tip Style: Conical

Tip Width: 0.40mm (0.016")
Tip Length: 19.00mm (0.75")

80 Type Cartridge<sup>1</sup>: 420°C - 475°C

RoHS Compliant<sup>2</sup> / Lead Free: YES

For Use With: EB-2000S, PS900 w/SHP-K, MFR-PS1100/MFR-PS2200 w/SHP-KM