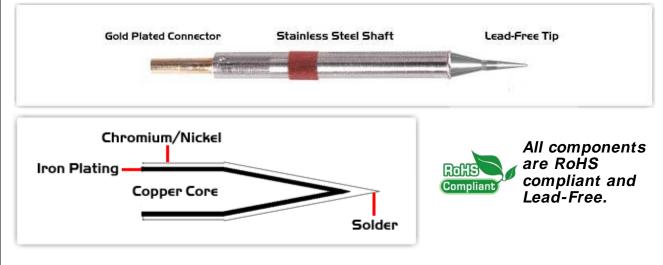

## **Material Composition**

<sup>1</sup> Easy Braid Co. tip cartridges will typically idle within a temperature range of +/-1.1°C. However, there is variation in idle temperature across tip geometries within an individual temperature series. Easy Braid Co. offers a wide variety of tip geometries from 0.25mm fine point tip to 5mm chisel. The length and geometry of a tip will have an influence on the tip idle temperature. To accurately measure idle temperature it will depend greatly on the measurement method, technique and equipment used. Two different methods or the use of alternative equipment will produce different test results.