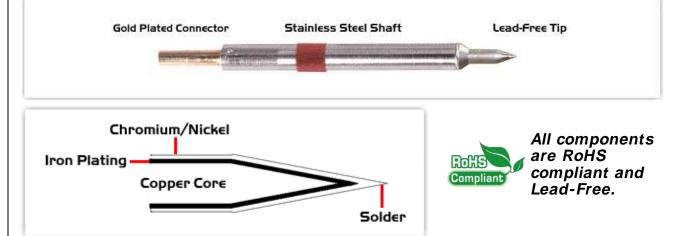

## **Material Composition**

<sup>1</sup> Easy Braid Co. tip cartridges will typically idle within a temperature range of +/-1.1°C. However, there is variation in idle temperature across tip geometries within an individual temperature series. Easy Braid Co. offers a wide variety of tip geometries from 0.25mm fine point tip to 5mm chisel. The length and geometry of a tip will have an influence on the tip idle temperature. To accurately measure idle temperature it will depend greatly on the measurement method, technique and equipment used. Two different methods or the use of alternative equipment will produce different test results.