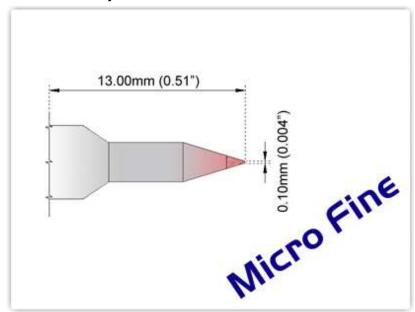

## EK80C001

Conical 0.10mm (0.004"), Micro Fine

Tip Style: Conical

Tip Width: 0.10mm (0.00")
Tip Length: 13.00mm (0.51")

80 Type Cartridge<sup>1</sup>: 420°C - 475°C

RoHS Compliant<sup>2</sup> / Lead Free: YES