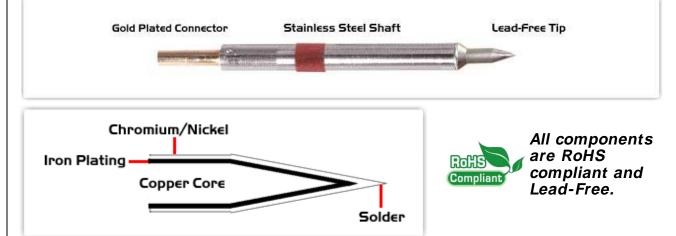

## **Material Composition**

<sup>1</sup> Easy Braid Co. tip cartridges will typically idle within a temperature range of +/-1.1°C. However, there is variation in idle temperature across tip geometries within an individual temperature series. Easy Braid Co. offers a wide variety of tip geometries from 0.25mm fine point tip to 5mm chisel. The length and geometry of a tip will have an influence on the tip idle temperature. To accurately measure idle temperature it will depend greatly on the measurement method, technique and equipment used. Two different methods or the use of alternative equipment will produce different test results.