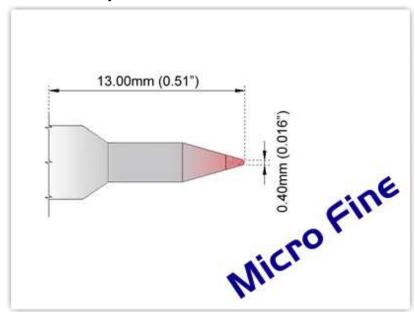

## EK80C004

Conical 0.40mm (0.016"), Micro Fine

Tip Style: Conical

Tip Width: 0.40mm (0.016")
Tip Length: 13.00mm (0.51")

80 Type Cartridge<sup>1</sup>: 420°C - 475°C

RoHS Compliant<sup>2</sup> / Lead Free: YES