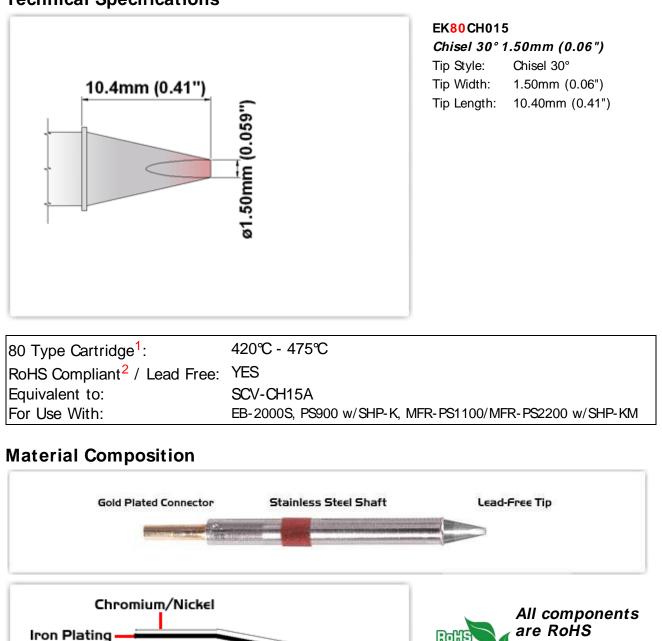

## **EK80**CH015 Datasheet

## **Technical Specifications**

Solder 1 Easy Braid Co. tip cartridges will typically idle within a temperature range of +/-1.1°C. However, there is variation in idle temperature across tip geometries within an individual temperature series. Easy Braid Co. offers a wide variety of tip geometries from 0.25mm fine point tip to 5mm chisel. The length and geometry of a tip will have an influence on the tip idle temperature. To accurately measure idle temperature it will depend greatly on the measurement method, technique and equipment used. Two different methods or the use of alternative equipment will produce different test results. 2 Rease refer to http://www.rohs.gov.uk for details on RoHS Compliance.