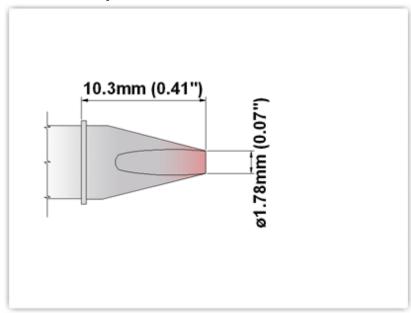

## EK80CH018

Chisel 30° 1.78mm (0.07")

Tip Style: Chisel 30°
Tip Width: 1.78mm (0.07")
Tip Length: 10.30mm (0.41")

80 Type Cartridge<sup>1</sup>: 420°C - 475°C

RoHS Compliant<sup>2</sup> / Lead Free: YES

Equivalent to: SCV-CH20