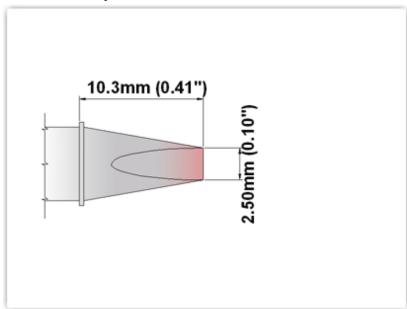

## EK80CH025

Chisel 30° 2.5mm (0.10")

Tip Style: Chisel 30°
Tip Width: 2.50mm (0.10")
Tip Length: 10.30mm (0.41")

80 Type Cartridge<sup>1</sup>: 420°C - 475°C

RoHS Compliant<sup>2</sup> / Lead Free: YES

Equivalent to: SCV-CH24A, SCV-CH25