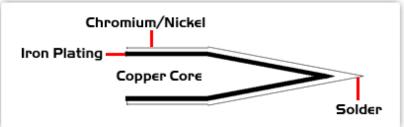

## **Material Composition**

technique and equipment used. Two different methods or the use of alternative equipment will produce different test results.

Easy Braid Co. tip cartridges will typically idle within a temperature range of +/-1.1°C. However, there is variation in idle temperature across tip geometries within an individual temperature series. Easy Braid Co. offers a wide variety of tip geometries from 0.25mm fine point tip to 5mm chisel. The length and geometry of a tip will have an influence on the tip idle temperature. To accurately measure idle temperature it will depend greatly on the measurement method,