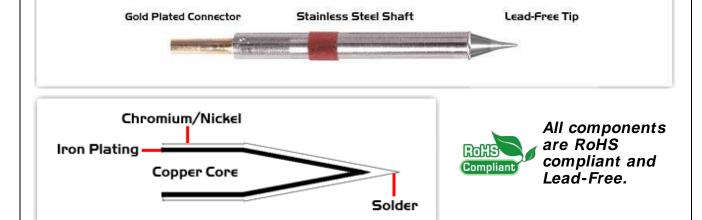

## **Material Composition**

Easy Braid Co. tip cartridges will typically idle within a temperature range of +/-1.1°C. However, there is variation in idle temperature across tip geometries within an individual temperature series. Easy Braid Co. offers a wide variety of tip geometries from 0.25mm fine point tip to 5mm chisel. The length and geometry of a tip will have an influence on the tip idle temperature. To accurately measure idle temperature it will depend greatly on the measurement method,