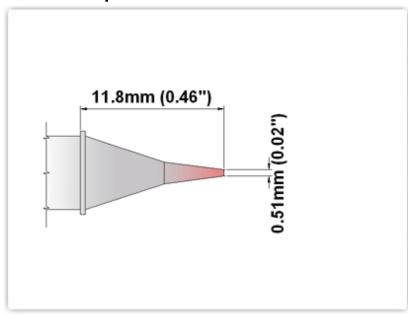

### Conical Sharp 0.5mm (0.02")

Tip Style: Conical Sharp
Tip Width: 0.50mm (0.02")
Tip Length: 11.80mm (0.46")

80 Type Cartridge<sup>1</sup>: 420°C - 475°C

RoHS Compliant<sup>2</sup> / Lead Free: YES

Equivalent to: SCV-CN05, SCV-CN05A, SCV-CNL04