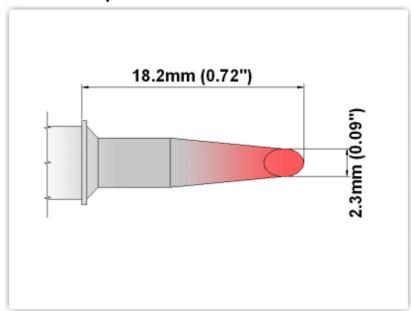

## EK80 DS023

Hoof 2.30mm (0.09")

Tip Style: Hoof

Tip Width: 2.30mm (0.09")
Tip Length: 18.20mm (0.72")

80 Type Cartridge<sup>1</sup>: 420°C - 475°C

RoHS Compliant<sup>2</sup> / Lead Free: YES

Equivalent to: SCV-DRH20CP