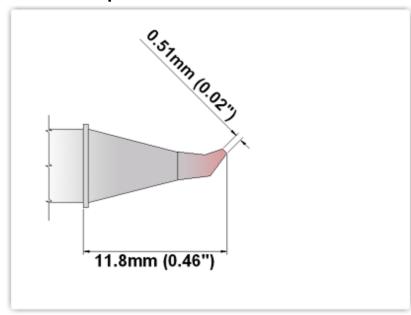

## EK80SB005

Bent Sharp 30° 0.51mm (0.02")

Tip Style: Bent Sharp 30°
Tip Width: 0.51mm (0.02")
Tip Length: 11.80mm (0.46")

80 Type Cartridge<sup>1</sup>: 420°C - 475°C

RoHS Compliant<sup>2</sup> / Lead Free: YES