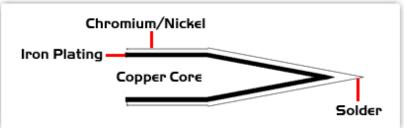

## **Material Composition**

technique and equipment used. Two different methods or the use of alternative equipment will produce different test results.

Easy Braid Co. tip cartridges will typically idle within a temperature range of +/-1.1°C. However, there is variation in idle temperature across tip geometries within an individual temperature series. Easy Braid Co. offers a wide variety of tip geometries from 0.25mm fine point tip to 5mm chisel. The length and geometry of a tip will have an influence on the tip idle temperature. To accurately measure idle temperature it will depend greatly on the measurement method,