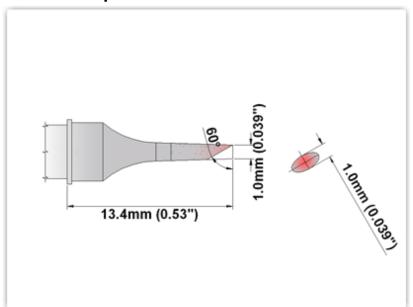

## EP60BV010 Bevel 1.00mm (0.04")

Tip Style: Bevel

Tip Width: 1.00mm (0.04")
Tip Length: 13.40mm (0.53")

60 Type Cartridge<sup>1</sup>: 325℃ - 358℃

RoHS Compliant<sup>2</sup> / Lead Free: YES

For Use With: EB-2000S, MFR-PS1100, MFR-PS2200, MFR-PS1K, MFR-PS2K