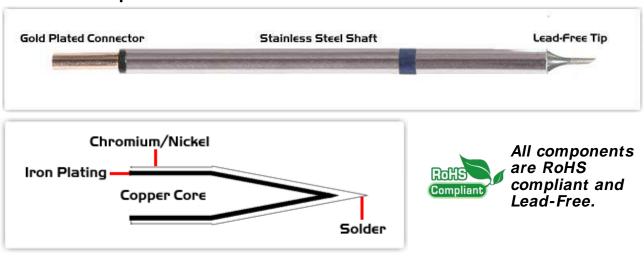

## **Material Composition**

<sup>1</sup> Easy Braid Co. tip cartridges will typically idle within a temperature range of +/-1.1°C. However, there is variation in idle temperature across tip geometries within an individual temperature series. Easy Braid Co. offers a wide variety of tip geometries from 0.25mm fine point tip to 5mm chisel. The length and geometry of a tip will have an influence on the tip idle temperature. To accurately measure idle temperature it will depend greatly on the measurement method, technique and equipment used. Two different methods or the use of alternative equipment will produce different test results.