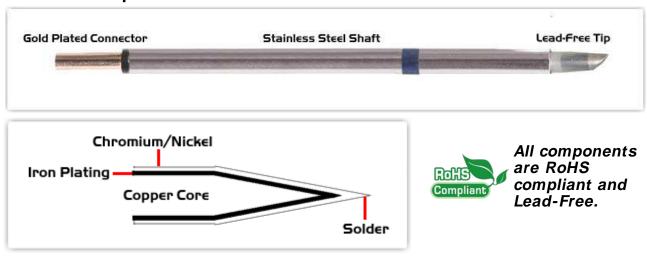

## **Material Composition**

<sup>1</sup> Easy Braid Co. tip cartridges will typically idle within a temperature range of +/-1.1°C. However, there is variation in idle temperature across tip geometries within an individual temperature series. Easy Braid Co. offers a wide variety of tip geometries from 0.25mm fine point tip to 5mm chisel. The length and geometry of a tip will have an influence on the tip idle temperature. To accurately measure idle temperature it will depend greatly on the measurement method, technique and equipment used. Two different methods or the use of alternative equipment will produce different test results.