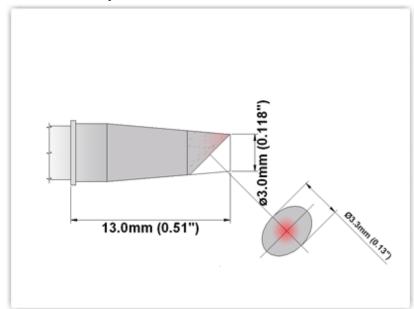

## EP60BV030 Bevel 3.00mm (0.12")

Tip Style: Bevel

Tip Width: 3.00mm (0.12")
Tip Length: 13.00mm (0.51")

60 Type Cartridge<sup>1</sup>: 325℃ - 358℃

RoHS Compliant<sup>2</sup> / Lead Free: YES

For Use With: EB-2000S, MFR-PS1100, MFR-PS2200, MFR-PS1K, MFR-PS2K