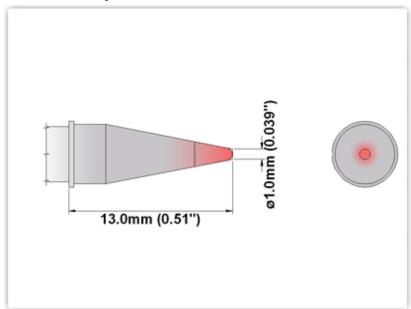

## EP60C010

Conical 1.00mm (0.04")

Tip Style: Conical

Tip Width: 1.00mm (0.04")
Tip Length: 13.00mm (0.51")

60 Type Cartridge<sup>1</sup>: 325℃ - 358℃

RoHS Compliant<sup>2</sup> / Lead Free: YES

For Use With: EB-2000S, MFR-PS1100, MFR-PS2200, MFR-PS1K, MFR-PS2K