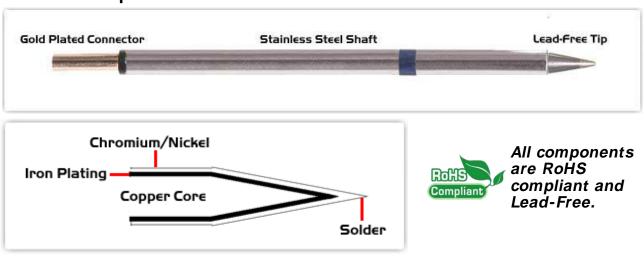

## **Material Composition**

<sup>1</sup> Easy Braid Co. tip cartridges will typically idle within a temperature range of +/-1.1°C. However, there is variation in idle temperature across tip geometries within an individual temperature series. Easy Braid Co. offers a wide variety of tip geometries from 0.25mm fine point tip to 5mm chisel. The length and geometry of a tip will have an influence on the tip idle temperature. To accurately measure idle temperature it will depend greatly on the measurement method, technique and equipment used. Two different methods or the use of alternative equipment will produce different test results.