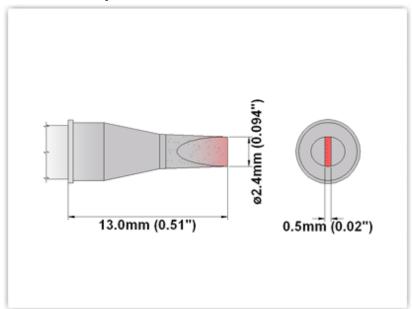

## EP60CH024

Chisel 30° 2.40mm (0.09")

Tip Style: Chisel 30°
Tip Width: 2.40mm (0.09")
Tip Length: 13.00mm (0.51")

60 Type Cartridge<sup>1</sup>: 325°C - 358°C

RoHS Compliant<sup>2</sup> / Lead Free: YES

Equivalent to: STP-CH25