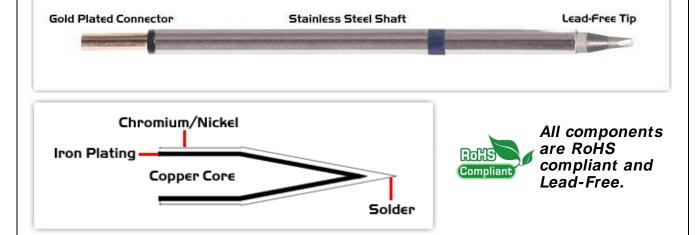

## **Material Composition**

Easy Braid Co. tip cartridges will typically idle within a temperature range of +/-1.1°C. However, there is variation in idle temperature across tip geometries within an individual temperature series. Easy Braid Co. offers a wide variety of tip geometries from 0.25mm fine point tip to 5mm chisel. The length and geometry of a tip will have an influence on the tip idle temperature. To accurately measure idle temperature it will depend greatly on the measurement method,