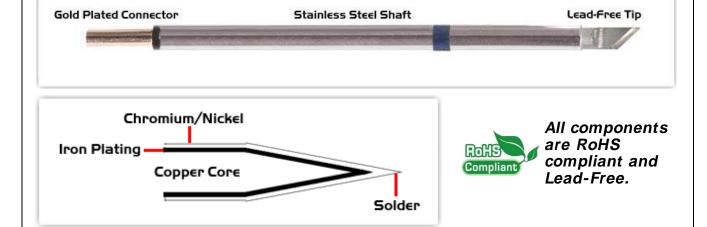

## **Material Composition**

Easy Braid Co. tip cartridges will typically idle within a temperature range of +/-1.1°C. However, there is variation in idle temperature across tip geometries within an individual temperature series. Easy Braid Co. offers a wide variety of tip geometries from 0.25mm fine point tip to 5mm chisel. The length and geometry of a tip will have an influence on the tip idle temperature. To accurately measure idle temperature it will depend greatly on the measurement method,