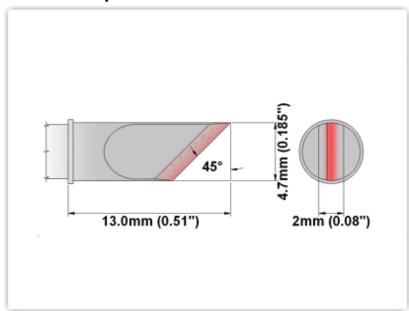

## EP60K047

Knife 4.70mm (0.185")

Tip Style: Knife

Tip Width: 4.70mm (0.19")
Tip Length: 13.00mm (0.51")

60 Type Cartridge<sup>1</sup>: 325℃ - 358℃

RoHS Compliant<sup>2</sup> / Lead Free: YES

Equivalent to: STP-DRK50