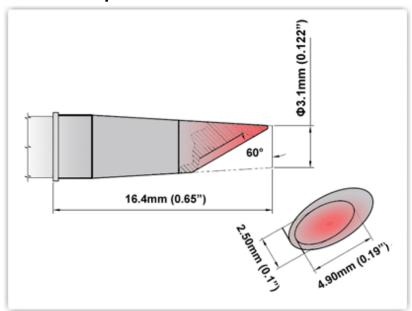

## EP60WV031

Hoof w/ Dent 3.10mm (0.122")

Tip Style: Hoof w/Dent
Tip Width: 3.10mm (0.12")
Tip Length: 16.40mm (0.65")

60 Type Cartridge<sup>1</sup>: 325℃ - 358℃

RoHS Compliant<sup>2</sup> / Lead Free: YES