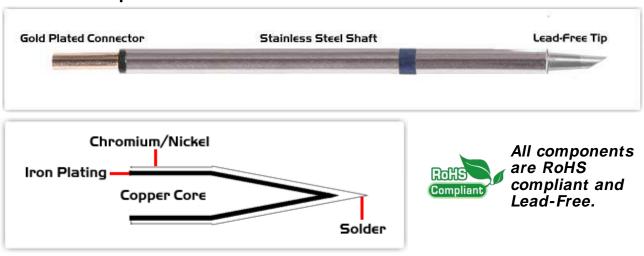

## **Material Composition**

<sup>1</sup> Easy Braid Co. tip cartridges will typically idle within a temperature range of +/-1.1°C. However, there is variation in idle temperature across tip geometries within an individual temperature series. Easy Braid Co. offers a wide variety of tip geometries from 0.25mm fine point tip to 5mm chisel. The length and geometry of a tip will have an influence on the tip idle temperature. To accurately measure idle temperature it will depend greatly on the measurement method, technique and equipment used. Two different methods or the use of alternative equipment will produce different test results.