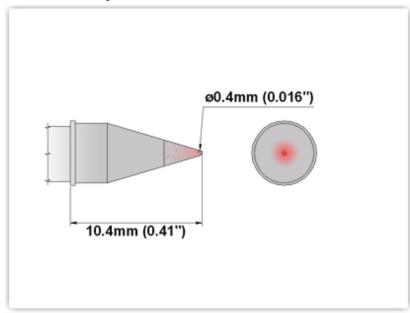

## **Technical Specifications**

EP75 C004

Conical 0.40mm (0.016")

Tip Style: Conical

Tip Width: 0.40mm (0.016")
Tip Length: 10.40mm (0.41")

75 Type Cartridge<sup>1</sup>: 350℃ - 398℃

RoHS Compliant<sup>2</sup> / Lead Free: YES