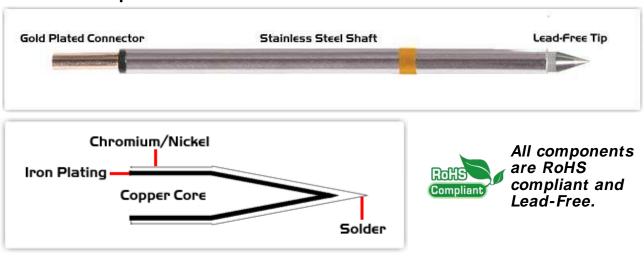

## **Material Composition**

<sup>1</sup> Easy Braid Co. tip cartridges will typically idle within a temperature range of +/-1.1°C. However, there is variation in idle temperature across tip geometries within an individual temperature series. Easy Braid Co. offers a wide variety of tip geometries from 0.25mm fine point tip to 5mm chisel. The length and geometry of a tip will have an influence on the tip idle temperature. To accurately measure idle temperature it will depend greatly on the measurement method, technique and equipment used. Two different methods or the use of alternative equipment will produce different test results.

 $<sup>2\,</sup>$  Please refer to  $\underline{\text{http://www.rohs.gov.uk}}$  for details on RoHS Compliance.