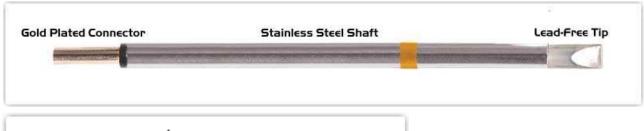

Equivalent to: SFP-CH50

For Use With: EB-2000S, MFR-PS1100, MFR-PS2200, MFR-PS1K, MFR-PS2K