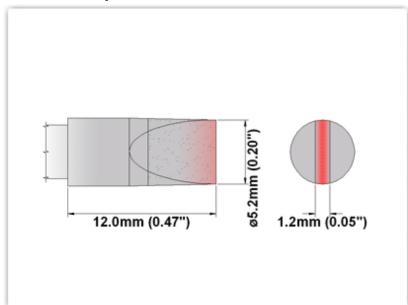

## **Technical Specifications**

EP75 CH052 Chisel 30° 5.20mm (0.20")

Tip Style: Chisel 30°
Tip Width: 5.20mm (0.20")
Tip Length: 12.00mm (0.47")

75 Type Cartridge<sup>1</sup>: 350℃ - 398℃

RoHS Compliant<sup>2</sup> / Lead Free: YES