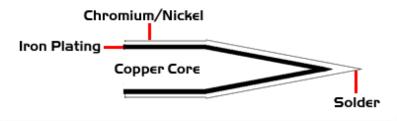

## **Material Composition**

Easy Braid Co. tip cartridges will typically idle within a temperature range of +/-1.1°C. However, there is variation in idle temperature across tip geometries within an individual temperature series. Easy Braid Co. offers a wide variety of tip geometries from 0.25mm fine point tip to 5mm chisel. The length and geometry of a tip will have an influence on the tip idle temperature. To accurately measure idle temperature it will depend greatly on the measurement method,